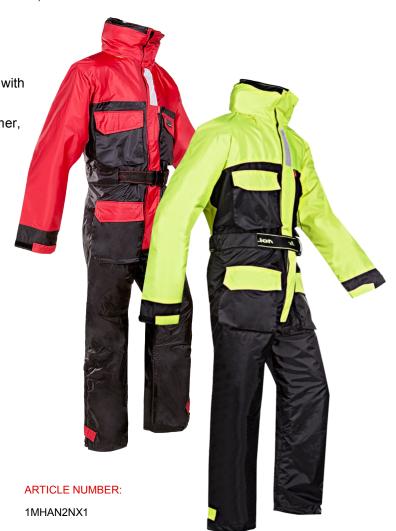

The North Sea I—one piece suit is ideal for general utility use by deck hands, boat crew and fishermen.

## **KEY FEATURES:**

- Fully waterproof outer fabric + taped seams
- Retro-reflective tape on hood and chest
- High-visibility yellow adjustable insulated peaked hood, with built-in chin and face protection stowed in collar
- Storm flap
- 7 pockets:
  - 2 chest pockets with water repellent flaps with marine grade whistle,
  - 2 lower hip pockets with fleece hand warmer,
  - 1 Napoleon pocket under storm flap
  - 2 inner pockets
- Leg zips for ease of donning over boots
- Anti-flushing straps to wrists & ankles