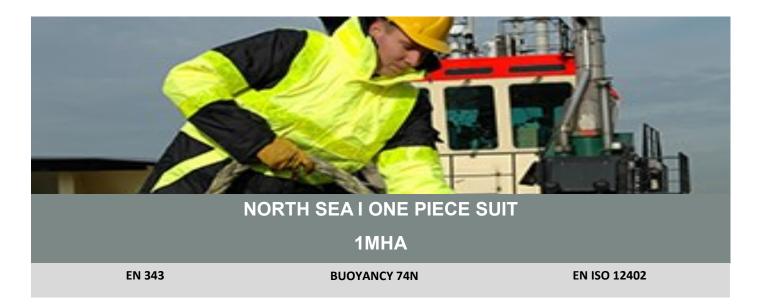

The North Sea I—one piece suit is ideal for general utility use by deck hands, boat crew and fishermen.

## **KEY FEATURES:**

- Fully waterproof outer fabric + taped seams
- Retro-reflective tape on hood and chest
- High-visibility yellow adjustable insulated peaked hood, with built-in chin and face protection stowed in collar
- Storm flap
- 7 pockets:
  - 2 chest pockets with water repellent flaps with marine grade whistle,
  - 2 lower hip pockets with fleece hand warmer,
  - 1 Napoleon pocket under storm flap
  - 2 inner pockets
- Leg zips for ease of donning over boots
- Anti-flushing straps to wrists & ankles