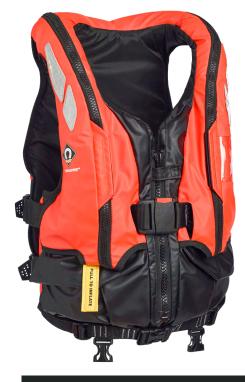

# Survitec EVOLUTION 250N HYBRID LIFEJACKET

A hybrid, general purpose, waistcoat style lifejacket designed for operating in an environment where frequent water immersion is probable. Moving on from our traditional lifejacket the 'Harvester', the Evolution 250N provides a more modern design giving the user additional buoyancy, comfort and manoeuvrability.

#### 11

The Evolution 250N provides a more modern design giving the user additional buoyancy, comfort and manoeuvrability.

## **EVOLUTION 250N** HYBRID LIFEJACKET

Automatic options provide a top safety solution should the wearer fall into the water. The waistcoat style lifejacket includes open side panels to promote air circulation and a front zipped and waist belt with secured front buckle. Easy forward pull adjustment and lower adjustable security belt reduces the ride up of the jacket.