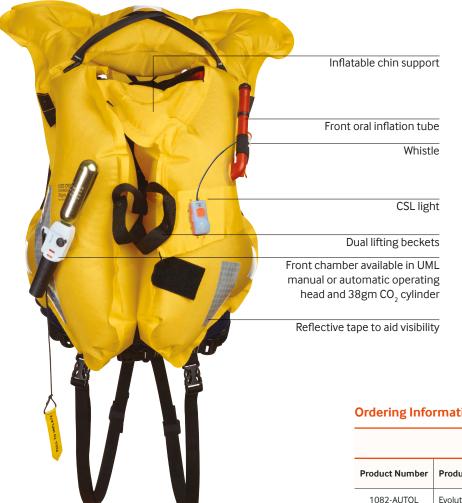

A single chamber jacket which uses a 38g CO<sub>2</sub> cylinder that can be removed from the jacket for service and repair when required. Available in UML Automatic or Manual with optional SOLAS approved light.

#### **Ordering Information**

| PRODUCTS       |                                     |
|----------------|-------------------------------------|
| Product Number | Product Name                        |
| 1082-AUTOL     | Evolution 250N Automatic with Light |
| 1082-MANL      | Evolution 250N Manual with Light    |