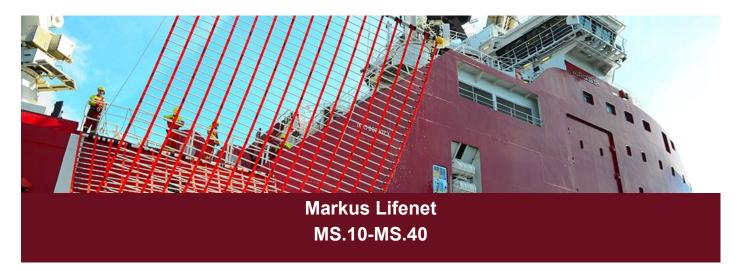

Designed for man over board recovery on all types of ships, offshore installations and dams with less than 10 metre height from water level upto rescue deck or platform.

## **SPESIFICATIONS**

- MS.10 for use up to 10 m freeboard height
- MS.20 for use up to 20 m freeboard height
- MS.30 for use up to 30 m freeboard height
- MS.40 for use up to 40 m freeboard height