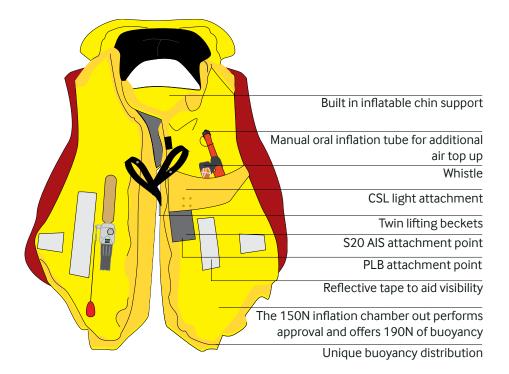

### **FEATURES**

- THE FUSION 3D ERGONOMIC SHAPE FOR COMFORT AND FREEDOM OF MOVEMENT
- HARD WEARING FIRE RETARDANT OUTER COVER FOR PROTECTION AGAINST FLAME, BURNING AND MOLTEN METAL SPLASHES
- INDICATOR WINDOW WITH PROTECTION PANEL AND HYPALON RETAINER
- TWIN WAIST ADJUSTERS
- YKK TRI QUICK BURST ZIP
- SUPPLIED WITH DUAL CROTCH STRAPS