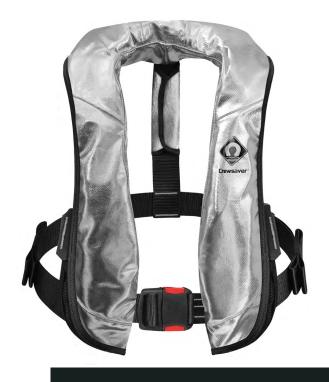

The fire retardant cover provides an efficient choice for welders and anyone that needs protecting from sparks and embers. The cover is made of a blend of fire resistant fibres with an aluminised face.

11

The fire retardant cover provides an efficient choice for weldersand anyone that needs protecting from sparks and embers.